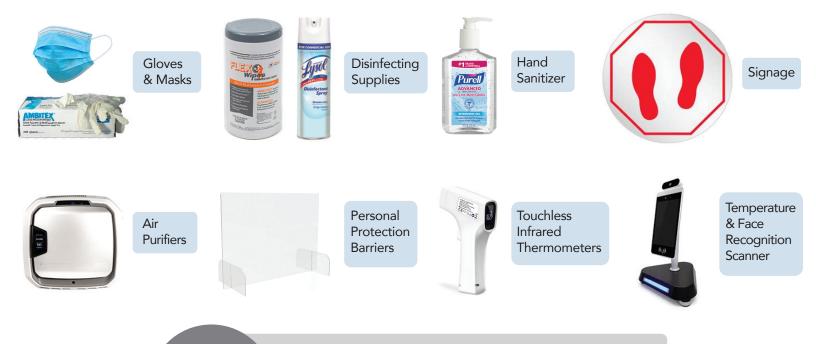

#### Implementing best practices

Every employee is required to do their part to create a safe place of work.

It's simple: no mask, no entry allowed

Maintain six feet of separation in daily activities as social distancing is expected

www.who.int

Temperature is scanned every single time anyone enters the workplace

Hand washing should be frequently done, add sanitizing stations throughout the building in congregated areas

Scheduled routine cleaning and disinfecting is mandatory for all work surfaces

Signage should be posted to direct traffic flow in communal areas

Install barriers to reduce transmission at points of close contact

Implement policies and procedures for the future, ensuring every possible situation is covered

### **Stock Up on Essentials**

After your plan is complete, the supplies you need will come naturally. We offer a wide variety of workplace essentials to keep you prepared for any situation. Everything from copy paper to breakroom supplies and even face masks and gloves, supply yourself for the long run.